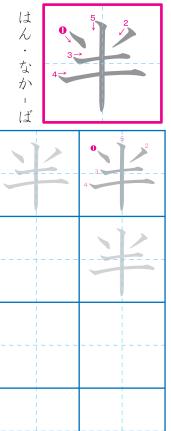

|   |
| 1 |               |   |
| 1 |               |   |
|   |               |   |
| i |               |   |
| i |               |   |
| 1 |               |   |
|   |               |   |
|   |               |   |
|   | -             | • |

「きん肉」

| ひかりこう・ひか‐る | 2<br>4 →   | <b>0</b> ↓ | ^ <u>^</u> |  |
|------------|------------|------------|------------|--|
| 7          | 4          | 2 4 5      | )<br> <br> |  |
|            |            | )          |            |  |
|            |            |            |            |  |
|            | · <b>-</b> |            |            |  |
| 「日にう       |            |            | 「まぶしい光」    |  |
|            |            |            |            |  |

一かん字のれんしゅう・二年生(26)



# ■かん字のれんしゅう・二年生(2)



かん字のれんしゅう・二年生(2)



#### 一かん字のれんしゅう 二年生 (29)





ことばをかきまり

「三時半」

「半分」

「長いひげ」

ながっちょう

1)

「校長先生」

「高い山」

「高校生」

「書き直す」 「日直」

| ちょく・じき | <b>0</b> → 8 + 1 + 1 + 1 + 1 + 1 + 1 + 1 + 1 + 1 + |   |
|--------|----------------------------------------------------|---|
|        | _                                                  | 2 |



たか - める こう・たか る

たか

11

|   | 0 → 2<br>4→ 3<br>8 → 1<br>10 1 > |
|---|----------------------------------|
| 1 | <b>0</b> 4 8 3                   |

|   | 8 3 3 4 3 4 3 4 3 4 3 4 3 4 3 4 3 4 3 4 |
|---|-----------------------------------------|
| 1 | 0 4                                     |

| <b>0</b> → 8 → 1 → 1 → 1 → 1 → 1 → 1 → 1 → 1 → 1 | 4              |
|--------------------------------------------------|----------------|
| <br>1                                            | <b>0</b> 4 8 3 |

|   |