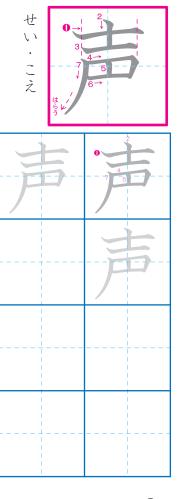

### 一かん字のれんしゅう 二年生 (22)

かん字のれんしゅう 二年生 (23)

かん字のれんしゅう 二年生 (24)

|かん字のれんしゅう・二年生(25)

ことばをかきましょう。「声・歌・肉・光」のつく

| <br> | 哥    | 7_ |      | <br> <br> |       |
|------|------|----|------|-----------|-------|
|      |      |    |      | <br> <br> |       |
| <br> |      |    |      |           |       |
|      |      |    |      | -         | 「お    |
|      | 校う歌り |    | 「歌声」 | 一大きな声」    | おこえこえ |

|  |      |     |  | 1 1 1 |
|--|------|-----|--|-------|
|  | <br> | 歌?  |  |       |
|  | <br> | 歌う」 |  |       |
|  | <br> |     |  |       |

うたーう

|   | l<br>I        |   |
|---|---------------|---|
|   |               |   |
|   |               |   |
|   | $\overline{}$ |   |
|   | 肉に            |   |
|   | 1, 4          |   |
| i | ()            |   |
| 1 | ',            |   |
|   | Ţ             |   |
|   | 「肉りょうり」       |   |
|   | 1             |   |
| i | 1)            |   |
| 1 | /             |   |
| ! | _             |   |
|   |               |   |
|   |               |   |
| i |               |   |
| 1 |               |   |
| 1 |               |   |
| 1 |               |   |
|   |               |   |
| i |               |   |
| i |               |   |
| 1 |               |   |
|   |               |   |
|   |               |   |
|   | -             | • |

「きん肉」

| ひかりこう・ひか‐る | 2<br>4 →   | <b>0</b> ↓ | ^ <u>^</u> |  |
|------------|------------|------------|------------|--|
| 7          | 4          | 2 4 5      | )<br> <br> |  |
|            |            | )          |            |  |
|            |            |            |            |  |
|            | · <b>-</b> |            |            |  |
| 「日にう       |            |            | 「まぶしい光」    |  |
|            |            |            |            |  |