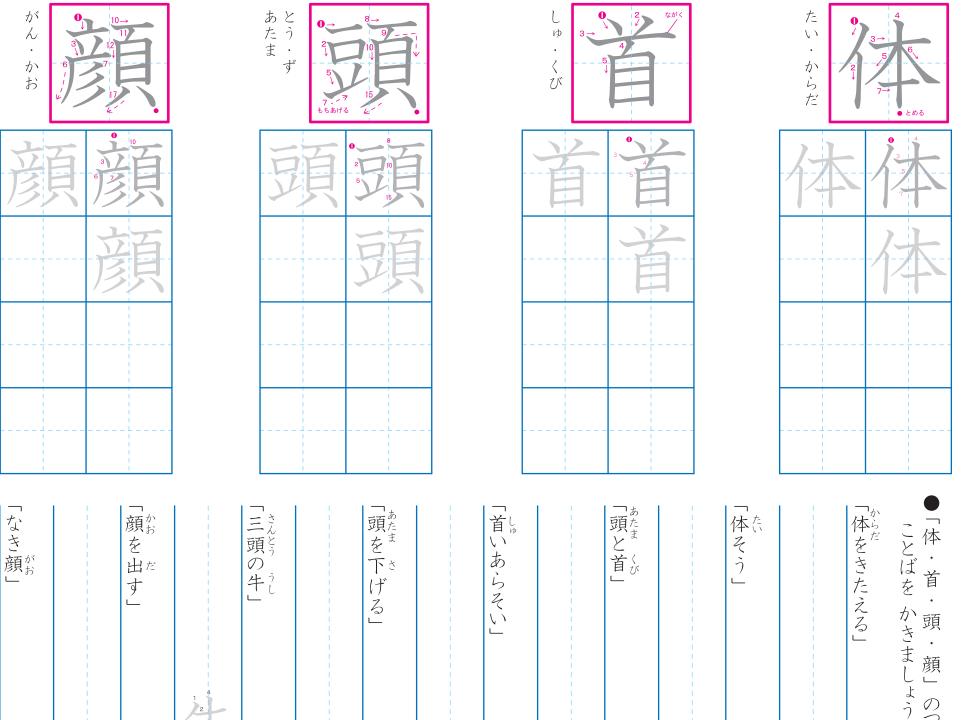

# かん字のれんしゅう・二年生(2)



### 一かん字のれんしゅう 二年生 (22)



かん字のれんしゅう 二年生 (23)



かん字のれんしゅう 二年生 (24)



|かん字のれんしゅう・二年生(25)



ことばをかきましょう。「声・歌・肉・光」のつく

| <br> | 哥    | 7_ |      | <br> <br> |       |
|------|------|----|------|-----------|-------|
|      |      |    |      | <br> <br> |       |
| <br> |      |    |      |           |       |
|      |      |    |      | -         | 「お    |
|      | 校う歌り |    | 「歌声」 | 一大きな声」    | おこえこえ |

|  |      |     |  | 1 1 1 |
|--|------|-----|--|-------|
|  | <br> | 歌?  |  |       |
|  | <br> | 歌う」 |  |       |
|  | <br> |     |  |       |

うたーう

|   | l<br>I        |   |
|---|---------------|---|
|   |               |   |
|   |               |   |
|   | $\overline{}$ |   |
|   | 肉に            |   |
|   | 1, 4          |   |
| i | ()            |   |
| 1 | ',            |   |
|   | Ţ             |   |
|   | 「肉りょうり」       |   |
|