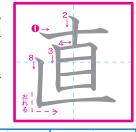

「高い山」

「高校生」

「書き直す」 「日直」

| ちょく・じき | <b>0</b> → 8 + 1 + 1 + 1 + 1 + 1 + 1 + 1 + 1 + 1 + |   |
|--------|----------------------------------------------------|---|
|        | _                                                  | 2 |