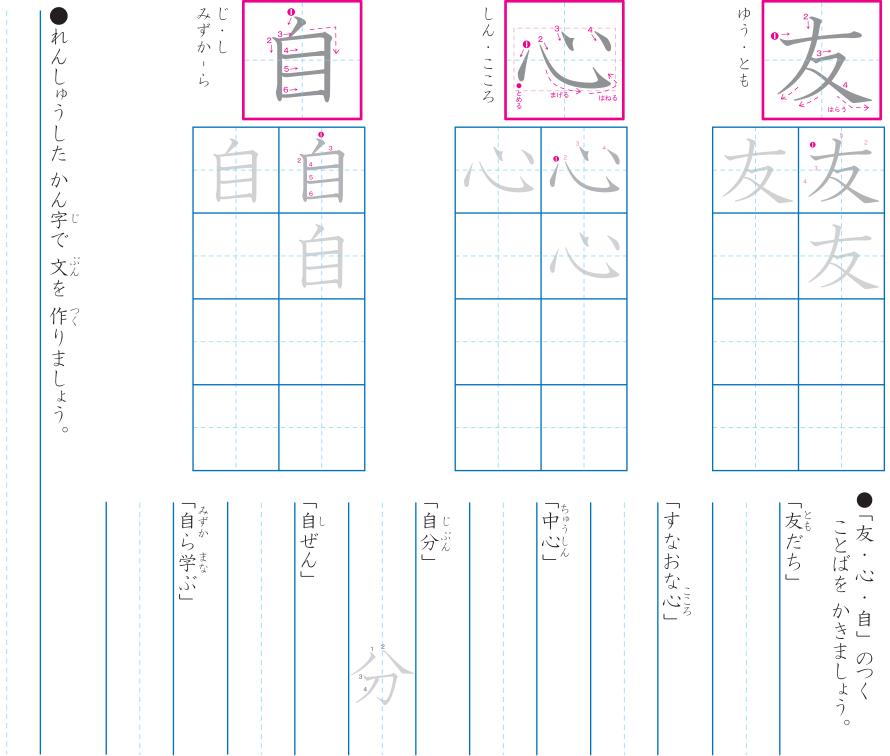

# かん字のれんしゅう・二年生(2)



### 一かん字のれんしゅう 二年生 (22)



かん字のれんしゅう 二年生 (23)



かん字のれんしゅう 二年生 (24)



|かん字のれんしゅう・二年生(25)



ことばをかきましょう。「声・歌・肉・光」のつく

| <br> | 哥    | 7_ |      | <br> <br> |       |
|------|------|----|------|-----------|-------|
|      |      |    |      | <br> <br> |       |
| <br> |      |    |      |           |       |
|      |      |    |      | -         | 「お    |
|      | 校う歌り |    | 「歌声」 | 一大きな声」    | おこえこえ |

|  |      |     |  | 1 1 1 |
|--|------|-----|--|-------|
|  | <br> | 歌?  |  |       |
|  | <br> | 歌う」 |  |       |
|  | <br> |     |  |       |

うたーう

|   | l<br>I        |   |
|---|---------------|---|
|   |               |   |
|   |               |   |
|   | $\overline{}$ |   |
|   | 肉に            |   |
|   | 1, 4          |   |
| i | ()            |   |
| 1 | ',            |   |
|   | Ţ             |   |
|   | 「肉りょうり」       |   |
|   | 1             |