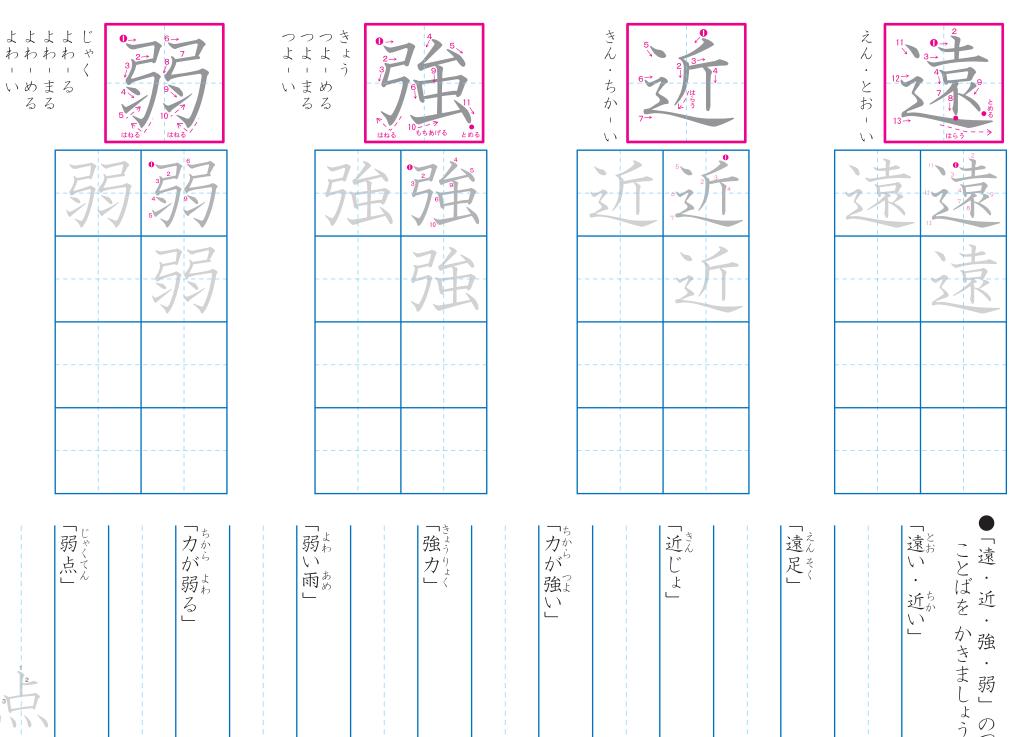

#### 一かん字のれんしゅう 二年生 (29)

ことばをかきまり

「三時半」

「半分」

「長いひげ」

ながっちょう

1)

「校長先生」

「高い山」

「高校生」

「書き直す」 「日直」

| ちょく・じき | <b>0</b> → 8 + 1 + 1 + 1 + 1 + 1 + 1 + 1 + 1 + 1 + |   |
|--------|----------------------------------------------------|---|
|        | _                                                  | 2 |

たか - める こう・たか る

たか

11

|   | 0 → 2<br>4→ 3<br>8 → 1<br>10 1 > |
|---|----------------------------------|
| 1 | <b>0</b> 4 8 3                   |

|   | 8 3 3 4 3 4 3 4 3 4 3 4 3 4 3 4 3 4 3 4 |
|---|-----------------------------------------|
| 1 | 0 4                                     |