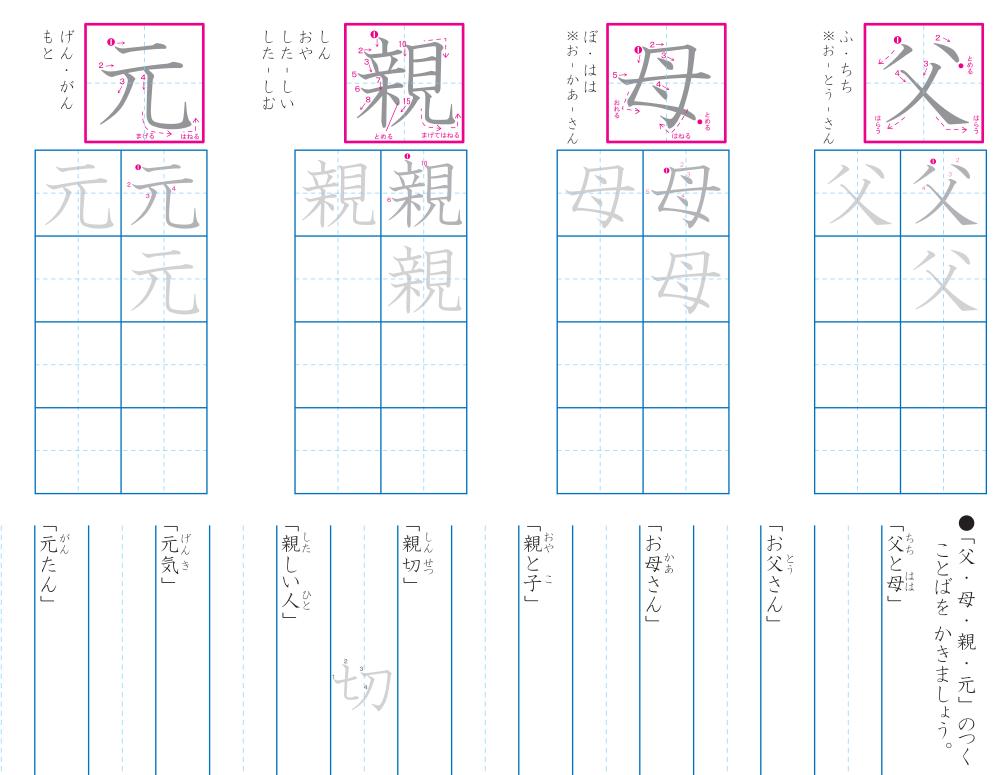

# かん字のれんしゅう・二年生(2)



### 一かん字のれんしゅう 二年生 (22)



かん字のれんしゅう 二年生 (23)



かん字のれんしゅう 二年生 (24)



|かん字のれんしゅう・二年生(25)



ことばをかきましょう。「声・歌・肉・光」のつく

| <br> | 哥    | 7_ |      | <br> <br> |       |
|------|------|----|------|-----------|-------|
|      |      |    |      | <br> <br> |       |
| <br> |      |    |      |           |       |
|      |      |    |      | -         | 「お    |
|      | 校う歌り |    | 「歌声」 | 一大きな声」    | おこえこえ |

|  |      |     |  | 1 1 1 |
|--|------|-----|--|-------|
|  | <br> | 歌?  |  |       |
|  | <br> | 歌う」 |  |       |
|  | <br> |     |  |       |

うたーう

|   | l<br>I        |   |
|---|---------------|---|
|   |               |   |
|   |               |   |
|   | $\overline{}$ |   |
|   | 肉に            |   |
|   | 1, 4          |   |
| i | ()            |   |
| 1 | ',            |   |
|   | Ţ             |   |
|   |