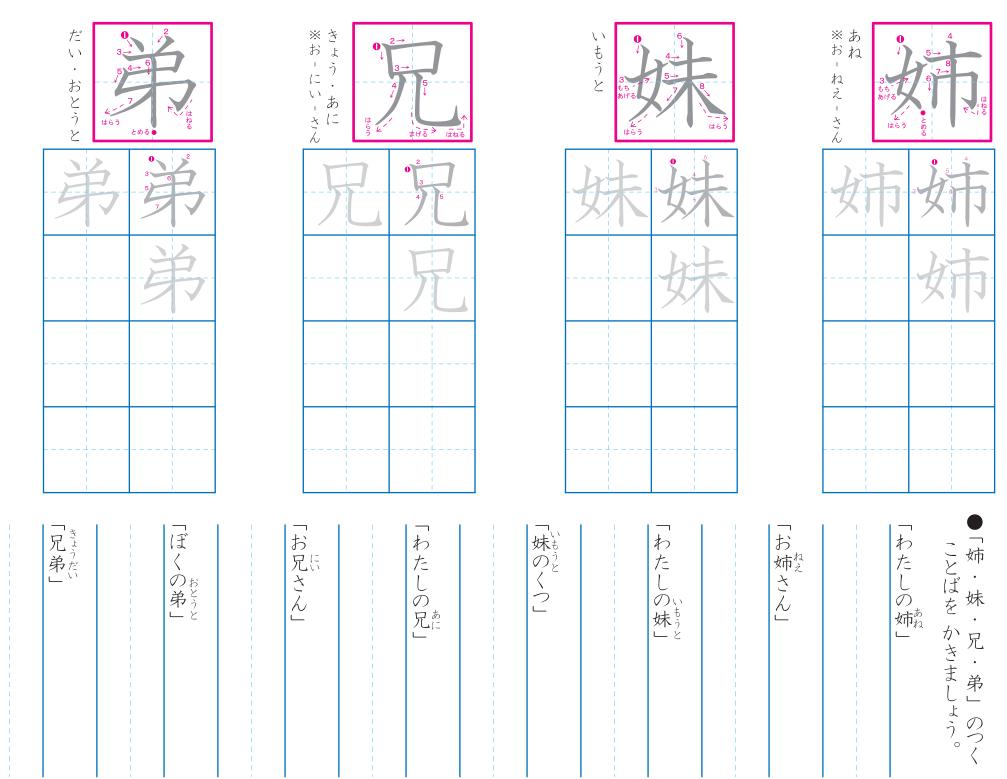

# かん字のれんしゅう・二年生(2)



### 一かん字のれんしゅう 二年生 (22)



かん字のれんしゅう 二年生 (23)



かん字のれんしゅう 二年生 (24)



|かん字のれんしゅう・二年生(25)



ことばをかきましょう。「声・歌・肉・光」のつく

| <br> | 哥    | 7_ |      | <br> <br> |       |
|------|------|----|------|-----------|-------|
|      |      |    |      | <br> <br> |       |
| <br> |      |    |      |           |       |
|      |      |    |      | -         | 「お    |
|      | 校う歌り |    | 「歌声」 | 一大きな声」    | おこえこえ |

|  |      |     |  | 1 1 1 |
|--|------|-----|--|-------|
|  | <br> | 歌?  |  |       |
|  | <br> | 歌う」 |  |       |
|  | <br> |     |  |       |

うたーう

|   | l<br>I        |   |
|---|---------------|---|
|   |               |   |
|   |               |   |
|   | $\overline{}$ |   |
|   | 肉に            |   |
|   | 1, 4          |   |
| i | ()            |   |
| 1 | ',            |   |
|   |