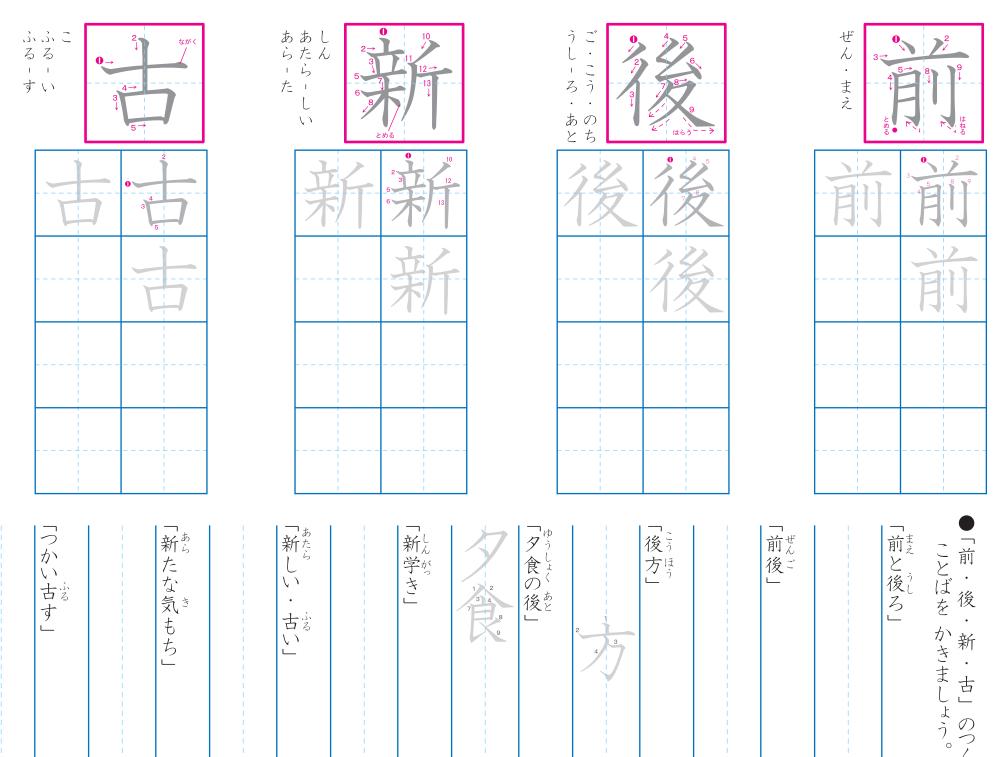

|   |
| 1 |               |   |
| 1 |               |   |
| 1 |               |   |
|   |               |   |
| i |               |   |
| i |               |   |
| 1 |               |   |
|   |               |   |
|   |               |   |
|   | -             | • |

「きん肉」

| ひかりこう・ひか‐る | 2<br>4 →   | <b>0</b> ↓ | ^ <u>^</u> |  |
|------------|------------|------------|------------|--|
| 7          | 4          | 2 4 5      | )<br> <br> |  |
|            |            | )          |            |  |
|            |            |            |            |  |
|            | · <b>-</b> |            |            |  |
| 「日にう       |            |            | 「まぶしい光」    |  |
|            |            |            |            |  |

一かん字のれんしゅう・二年生(26)



# ■かん字のれんしゅう・二年生(2)



かん字のれんしゅう・二年生(2)



#### 一かん字のれんしゅう 二年生 (29)





ことばをかきまり

「三時半」

「半分」

「長いひげ」

ながっちょう

1)

「校長先生」

「高い山」

「高校生」

「書き直す」 「日直」

| ちょく・じき | <b>0</b> → 8 + 1 + 1 + 1 + 1 + 1 + 1 + 1 + 1 + 1 + |   |
|--------|----------------------------------------------------|---|
|        | _                                                  | 2 |



たか - める こう・たか る

たか

11

|   | 0 → 2<br>4→ 3<br>8 → 1<br>10 1 > |
|---|----------------------------------|
| 1 | <b>0</b> 4 8 3                   |

|   | 8 3 3 4 3 4 3 4 3 4 3 4 3 4 3 4 3 4 3 4 |
|---|-----------------------------------------|
| 1 | 0 4                                     |

| <b>0</b> → 8 → 1 → 1 → 1 → 1 → 1 → 1 → 1 → 1 → 1 | 4              |
|--------------------------------------------------|----------------|
| <br>1