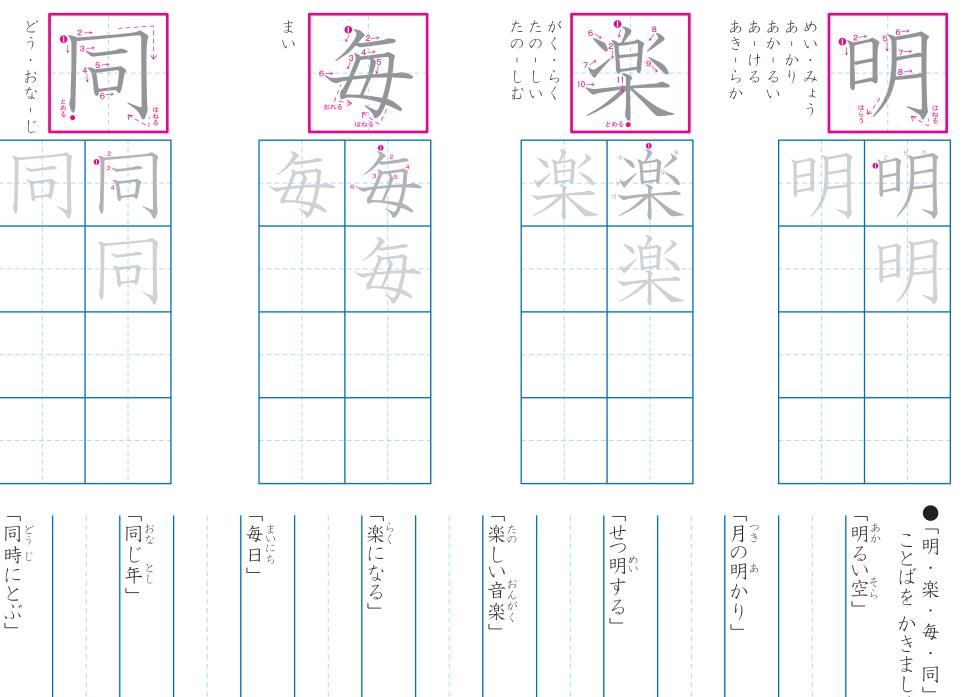

| 8 3 3 4 3 4 3 4 3 4 3 4 3 4 3 4 3 4 3 4 |
|---|-----------------------------------------|
| 1 | 0 4                                     |

| <b>0</b> → 8 → 1 → 1 → 1 → 1 → 1 → 1 → 1 → 1 → 1 | 4              |
|--------------------------------------------------|----------------|
| <br>1                                            | <b>0</b> 4 8 3 |

|   | 0 → 4 → 3 3   5   1   1   1   1   1   1   1   1   1 |
|---|-----------------------------------------------------|
| 1 | 0 4                                                 |

|   | <b>0</b> → 8 + 1 + 1 + 1 + 1 + 1 + 1 + 1 + 1 + 1 + | 2<br>4-<br>3<br>+ |
|---|----------------------------------------------------|-------------------|
| 1 | _                                                  | 0 4               |

#### 一かん字のれんしゅう 二年生 (30)