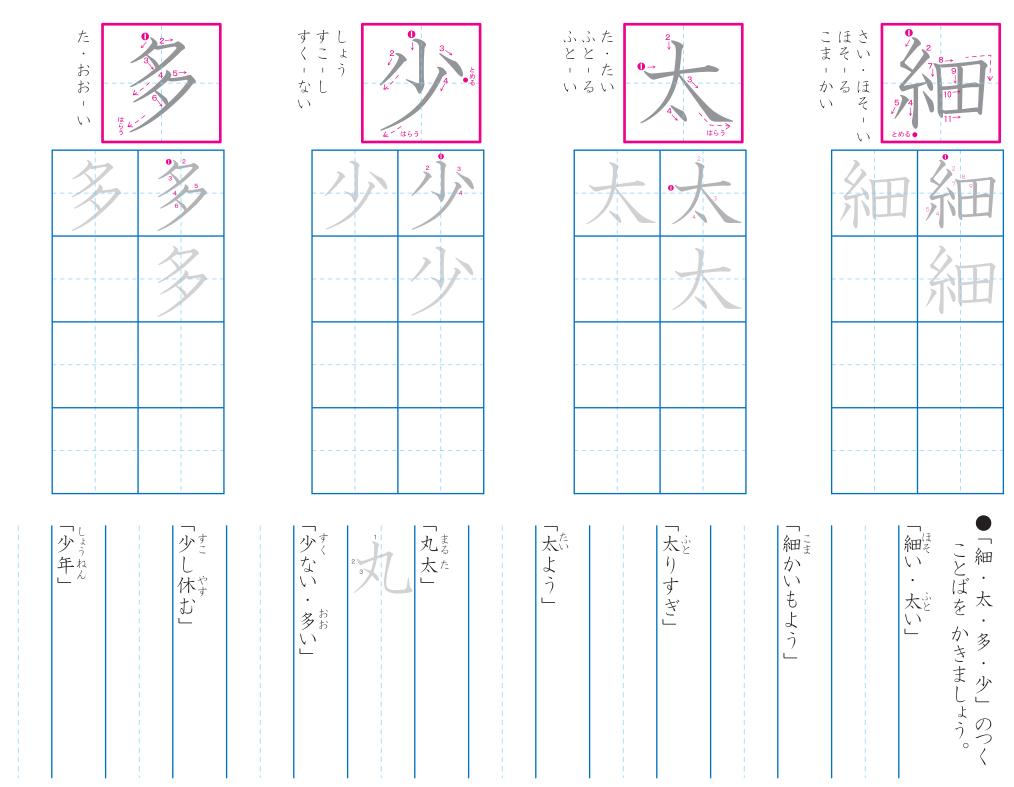

|   |
| i |               |   |
| 1 |               |   |
| 1 |               |   |
| 1 |               |   |
|   |               |   |
| i |               |   |
| i |               |   |
| 1 |               |   |
|   |               |   |
|   |               |   |
|   | -             | • |

「きん肉」

| ひかりこう・ひか‐る | 2<br>4 →   | <b>0</b> ↓ | ^ <u>^</u> |  |
|------------|------------|------------|------------|--|
| 7          | 4          | 2 4 5      | )<br> <br> |  |
|            |            | )          |            |  |
|            |            |            |            |  |
|            | · <b>-</b> |            |            |  |
| 「日にう       |            |            | 「まぶしい光」    |  |
|            |            |            |            |  |

一かん字のれんしゅう・二年生(26)



# ■かん字のれんしゅう・二年生(2)



かん字のれんしゅう・二年生(2)



#### 一かん字のれんしゅう 二年生 (29)





ことばをかきまり

「三時半」

「半分」

「長いひげ」

ながっちょう

1)

「校長先生」

「高い山」

「高校生」

「書き直す」 「日直」

| ちょく・じき | <b>0</b> → 8 + 1 + 1 + 1 + 1 + 1 + 1 + 1 + 1 + 1 + |   |
|--------|----------------------------------------------------|---|
|        | _                                                  | 2 |



たか - める こう・たか る

たか

11

|   | 0 → 2<br>4→ 3<br>8 → 1<br>10 1 > |
|---|----------------------------------|
| 1 | <b>0</b> 4 8 3                   |

|   | 8 3 3 4 3 4 3 4 3 4 3 4 3 4 3 4 3 4 3 4 |
|---|-----------------------------------------|
| 1 | 0 4                                     |

| <b>0</b> → 8 → 1 → 1 → 1 → 1 → 1 → 1 → 1 → 1 → 1 | 4              |
|--------------------------------------------------|----------------|
| <br>1